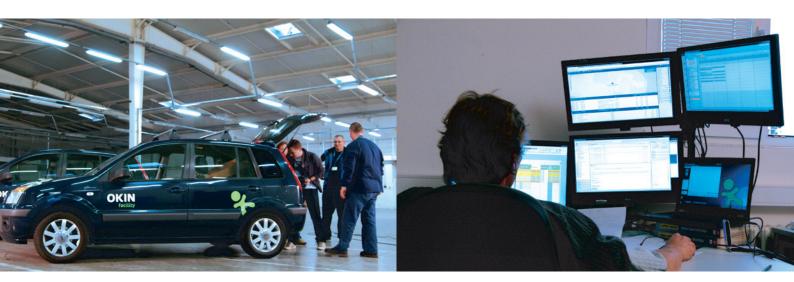

#### How is the service provided?

- Mobile maintenance covers eight regions (Liberec, Usti nad Labem, Plzeň, Karlovy Vary, Středočeský kraj, Pardubice, Hradec Králové, Praha)
- Central dispatchingGPS Car Tracking
- Mobile applications for maintenance
- Dispatching Application Helpdesk
- PSI (operational information system)